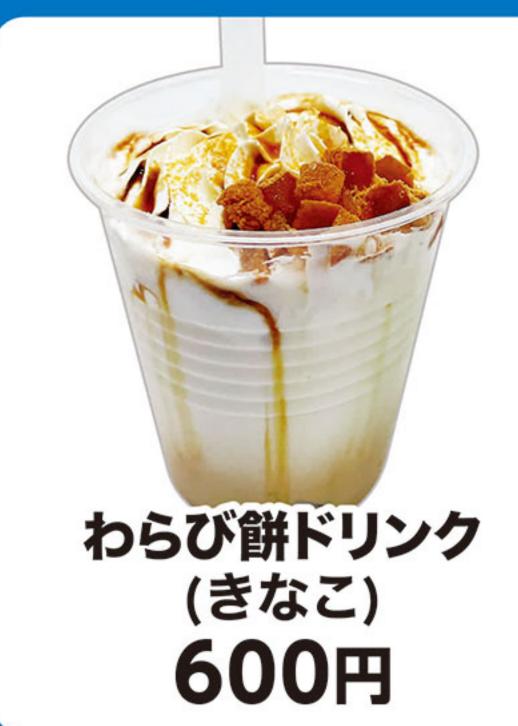

#### IDEBOKソフト (コーン/カップ)

各460円







ティラミス

抹茶

いちごミルフィーユ



サンデー 580円

ソフトチョコサンデー

ソフトいちごサンデー



ソフトにかけても そのままでも 美味しく 召し上がれます



ラクレット チーズソース 360円



チェダーチーズ 300円



ゴーダチーズ 250円



ティラミス

いちごミルフィーユ

抹茶



ジャージーイチゴ

チョコイチゴ

抹茶チョコ

















ヨーグルト プレーン 390円



ヨーグルト ストロベリー 400円



ヨーグルト ブルーベリー 400円



飲むヨーグルト いちご 420円



ヨーグルト プレーン ソフトのせ 550円



ヨーグルト ストロベリー ソフトのせ 570円



ヨーグルト ブルーベリー ソフトのせ 570円



580円



ホイップ クリーム 600円

カスタード 600円



コーヒニゼリーキャラメル

750円

ホイップクリームカスタード

650円

ホイップクリームチョコ

650円

ホイップクリームバナナ

650円

ホイップ クリーム ブルーベリー

650円

ガトーショコラ バナナ 830円



ホイップクリーム チョコバナナ 700円 ホイップクリーム カスタードバナナ 700円

## ソフトクリーム・アイス

### パフェ

# ][ヨーグルト][クレープ

牛乳/ドリンク



いでぼく牛乳 (コップー杯)

**250**円

250円



ジャージー牛乳

₩ 300円

300円



ブラウンスイス牛乳

『 (コップー杯) A2MILK

**ゅ350**円

350円

コーヒー

コーヒー 340円

コーヒー 340円

温 アメリカン 340円

温 エスプレッソ 340円



コーヒー牛乳 (コップー杯)

**ゅ350**円

350円

コーンスープ

豫350円

350円

コカ・コーラ 230円

オレンジジュース 230円

ジンジャエール 230円

烏龍茶 230円

瓶ビール 700円